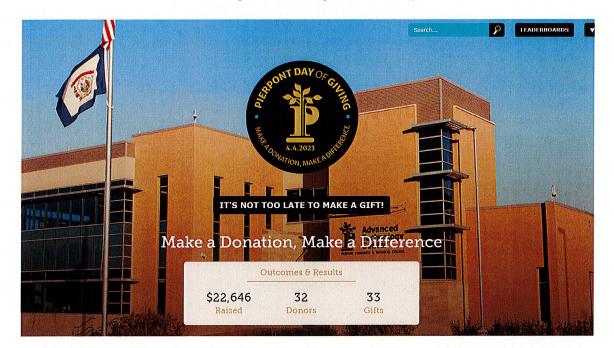

# V. 2023 Day of Giving: April 4, 2023

Kathy Hypes presented the **2023 Day of Giving Results** (Attachment B).

# Pierpont's Day of Giving

| 1. Scholarships     | \$13,250.00 | 7 |
|---------------------|-------------|---|
| 2. Pride Fund       | \$4,000.00  | 5 |
| 3. President's Fund | \$1,720.00  | 4 |
| 4. Student Hardship | \$1,125.00  | 8 |
| 5. Other            | \$50.00     | 1 |

| Groups of Pierpont                                                                                                                                       | Donor Breakdown                                                                                                                                         |  |  |
|----------------------------------------------------------------------------------------------------------------------------------------------------------|---------------------------------------------------------------------------------------------------------------------------------------------------------|--|--|
| Board of Governors (lay members)                                                                                                                         | 33%                                                                                                                                                     |  |  |
| Foundation Board of Directors                                                                                                                            | 40%                                                                                                                                                     |  |  |
| Employees                                                                                                                                                | 18 employees participated in Day of Giving, either<br>through a one-time gift or starting/increasing<br>payroll deductions.<br>This includes Dr. Nelson |  |  |
| Individuals – exterior to college                                                                                                                        | 4                                                                                                                                                       |  |  |
| Employee Payroll Deductions                                                                                                                              |                                                                                                                                                         |  |  |
| <ul> <li>5 new participating employees for payroll deductions</li> </ul>                                                                                 |                                                                                                                                                         |  |  |
| <ul> <li>10 Total employees participating in payroll deductions</li> </ul>                                                                               |                                                                                                                                                         |  |  |
| Misc. Stats                                                                                                                                              |                                                                                                                                                         |  |  |
| <ul> <li>17 new donors</li> <li>4 donors representing business &amp; Industry (2 new)</li> <li>100% of fees were covered for online donations</li> </ul> |                                                                                                                                                         |  |  |