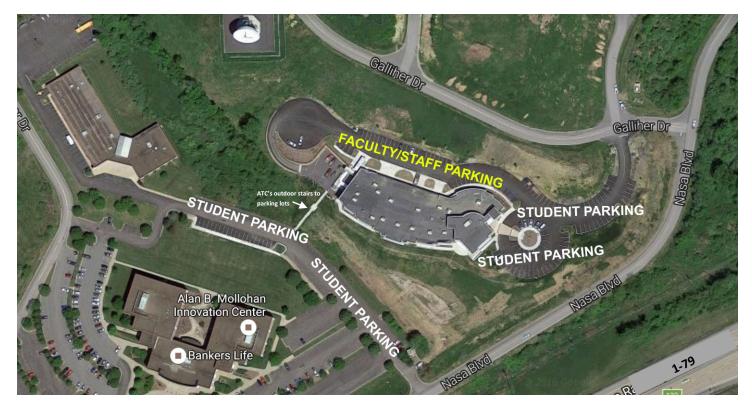

### **STUDENT PARKING**

Students may park in front of the ATC, or, in the parking lots directly below the ATC Building.

Pierpont Community & Technical College