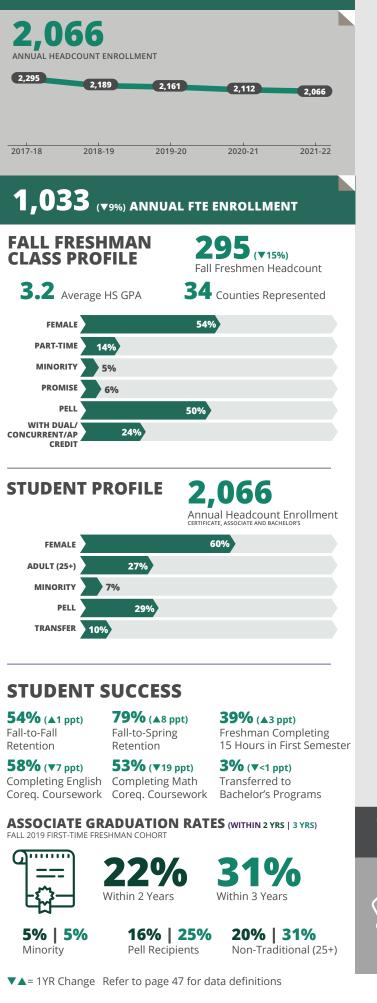

# **PIERPONT** COMMUNITY AND TECHNICAL COLLEGE

#### CERTIFICATES AND DEGREES AWARDED



Health Sciences



Liberal Arts and Sciences



 $\langle \rangle$ 

Engineering Technologies



Technical Studies

FOUNDED IN 1974

**PRESIDENT** DR. KATHLEEN L. NELSON (INTERIM)

Advanced Technology Center



**STUDENT TO FACULTY RATIO** 14:1

**DEGREE LEVELS OFFERED** Certificate, Associate

**CARNEGIE CLASSIFICATION** Associate's Colleges: High Career & Technical-Mixed Traditional/ Nontraditional



LEARN MORE ABOUT PIERPONT COMMUNITY AND TECHNICAL COLLEGE AT:

www.pierpont.edu

37 | 2022 WEST VIRGINIA HIGHER EDUCATION ALMANAC



### COMPLETION **DEGREES AWARDED** Total Degrees Awarded ▼6% **56** (**v**2%) **337** (**v**7%) Certificate Associate SHORT-TERM TRAINING **180** Completions **TOP 3 SHORT-TERM TRAINING FIELDS** Education Health Services Construction **GRADUATING CLASS PROFILE** Associate Degree Earners 52% Female **14%** Minority 42% Pell Recipients 3.33 Average College GPA 4.3Average Years to Degree 80 $\bigcirc$ Average Credit Hours Earned **GRADUATE INDEBTEDNESS** 47.0% with Student Loan Debt

\$19,417 Average Loan Debt

## WORKFORCE OUTCOMES

'9%



73% % Working in WV 4 Years After Graduatio COST OF ATTENDANCE

AVERAGE TUITION & FEE RATES

\$5,086 In-State (**4>**0%)

\$12,056 Out-of-State (**4**)%)

**FINANCIAL AID** 

RECIPIENTS | AWARDS

 **39%** Financial Aid Participation Rate

**32 | \$151,25